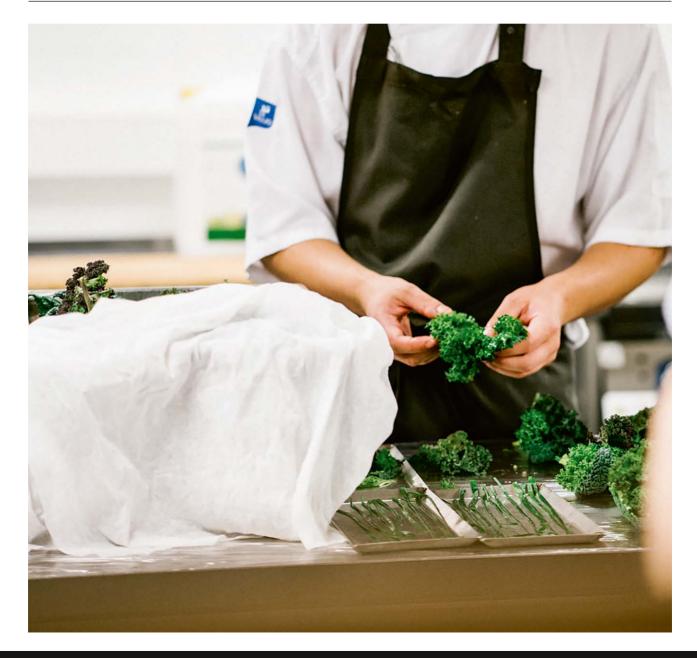

## CARITA® CLOTHES

Carita® fiber cloth is a professional's choice for keeping your kitchen hygienic. Numerous professionals use our fiber cloths in cooking, as all of our white Carita® fiber cloths are food-grade. The clean Finnish forests are full of food and the best raw materials. The woodfiber-based and FSC®-certified Carita® fiber cloth, which is the result of decades of development, is a perfect tool valued by kitchen professionals.