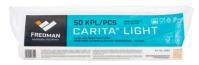

### **CARITA LIGHT FIBER CLOTH**

45 X 45 CM 50 PCS/RLL

Art No: 8395

Measurements: 45 x 45 cm PCS/RB: 6 PCS/RB RB/Pallet: 16

Retail Box GTIN-code

GTIN-code