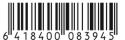

### **CARITA LIGHT FIBER CLOTH**

45 X 45 CM 50 PCS/RLL

Art No: 8395

Measurements: 45 x 45 cm PCS/RB: 6 PCS/RB RB/Pallet: 16

Retail Box GTIN-code

GTIN-code